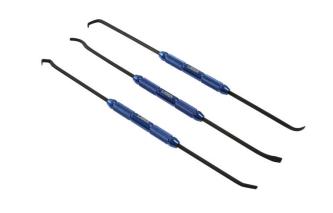

## Mini Pry Bar Set 3pc

A 3 piece, double ended mini pry bar set provides a range of end profiles allowing easy access and removal of difficult to reach O rings.

## **Additional Information**

- Flat, forged tips to easily lever O-rings without damaging the machine.
- Double ended tools provide 6 different end profiles to maximise flexibility and accessibility in hard to reach areas.
- · Overall length: 290mm.
- Central handle with knurled finish provides extra grip & leverage.
- · Made from high grade steel for strength & durability. Packed in EVA foam tray for easy storage.