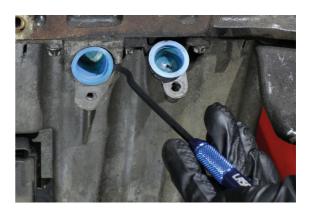

## Mini Pry Bar Set 3pc

A 3 piece, double ended mini pry bar set provides a range of end profiles allowing easy access and removal of difficult to reach O rings.

## **Additional Information**

- Flat, forged tips to easily lever O-rings without damaging the machine.
- Double ended tools provide 6 different end profiles to maximise flexibility and accessibility in hard to reach areas.
- · Overall length: 290mm.
- Central handle with knurled finish provides extra grip & leverage.
- · Made from high grade steel for strength & durability. Packed in EVA foam tray for easy storage.