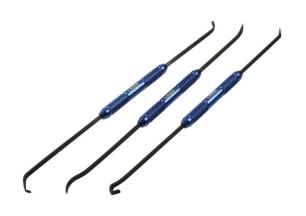

## Mini Pry Bar Set 3pc

A 3 piece, double ended mini pry bar set provides a range of end profiles allowing easy access and removal of difficult to reach O rings.

## **Additional Information**

- Flat, forged tips to easily lever O-rings without damaging the machine.
- Double ended tools provide 6 different end profiles to maximise flexibility and accessibility in hard to reach areas.
- · Overall length: 290mm.
- Central handle with knurled finish provides extra grip & leverage.
- · Made from high grade steel for strength & durability. Packed in EVA foam tray for easy storage.