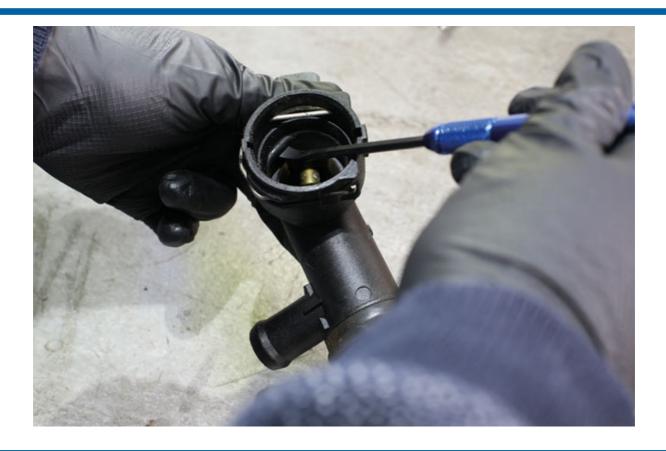

## Mini Pry Bar Set 3pc

A 3 piece, double ended mini pry bar set provides a range of end profiles allowing easy access and removal of difficult to reach O rings.

## **Additional Information**

- Flat, forged tips to easily lever O-rings without damaging the machine.
- Double ended tools provide 6 different end profiles to maximise flexibility and accessibility in hard to reach areas.
- · Overall length: 290mm.
- Central handle with knurled finish provides extra grip & leverage.
- · Made from high grade steel for strength & durability. Packed in EVA foam tray for easy storage.