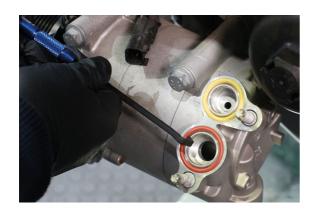

## Mini Pry Bar Set 3pc

A 3 piece, double ended mini pry bar set provides a range of end profiles allowing easy access and removal of difficult to reach O rings.

## **Additional Information**

- Flat, forged tips to easily lever O-rings without damaging the machine.
- Double ended tools provide 6 different end profiles to maximise flexibility and accessibility in hard to reach areas.
- · Overall length: 290mm.
- Central handle with knurled finish provides extra grip & leverage.
- · Made from high grade steel for strength & durability. Packed in EVA foam tray for easy storage.